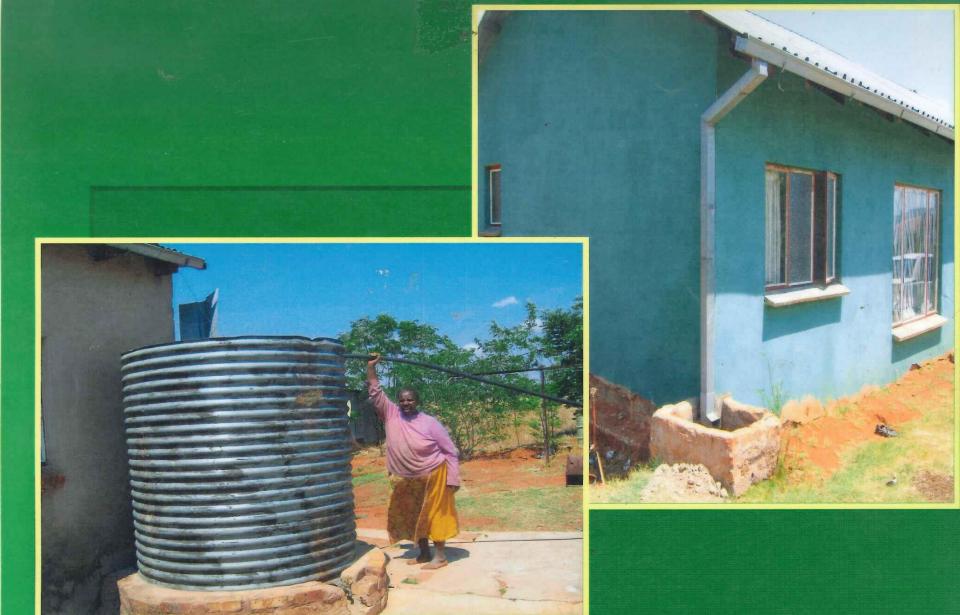

The garden is designed in such a way that rainwater is directly absorbed into the soil through waterway trenches and re-charge the underground water table.

**Roof-water System (Collection of rainwater)** 