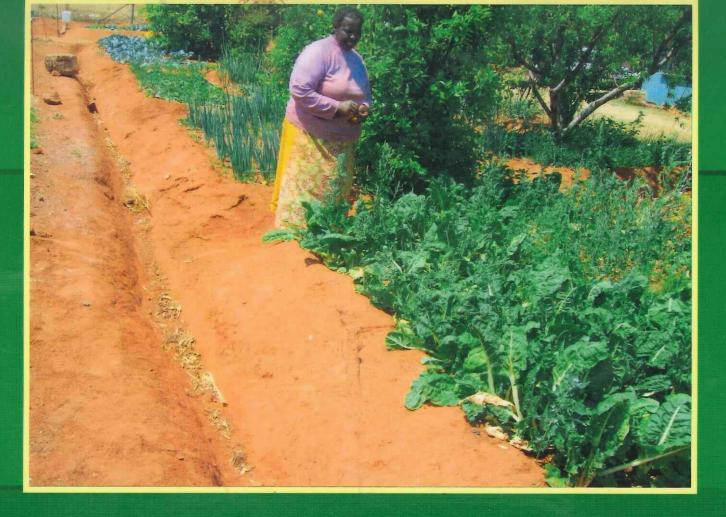

The garden is designed in such a way that rainwater is directly absorbed into the soil through waterway trenches and re-charge the underground water table.

**Roof-water System (Collection of rainwater)** 