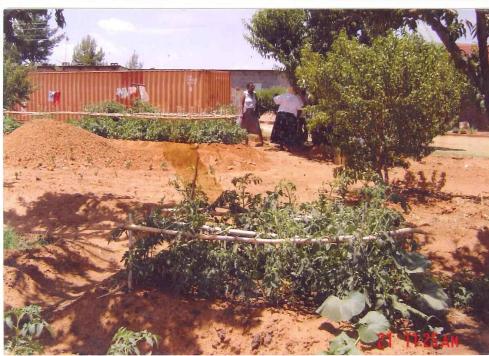

The garden is designed in such a way that rainwater is directly absorbed into the soil through waterway trenches and re-charge the underground water table.

**Roof-water System (Collection of rainwater)** 