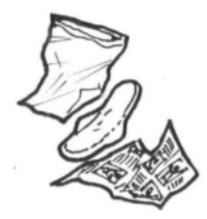

### toilet work? Available flushing techniques Sullage Cistern flush flush (low-level cistern) Cistern flush (raised cistern) Flush poured with bucket of water **Tips** Clean Clean latrine once a week the bowl regularly Flush after every use Use only toilet paper A dirty toilet stinks Newspaper blocks A dirty toilet is toilets and pipes unpleasant to use