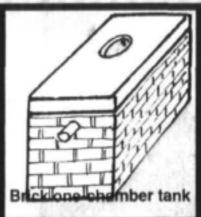

Flush does leaks? leaks? not clear the not return? bowl? Sewage runs back into the tank, or sewage is running out of cleaning points and manholes. Check for Sewage does not Design or construction problem Pedestal is Repair. blockage. drain away due to a broken. Repair blockage or replace.

Repair cistern



#### Why choose a solids-free

#### A raw sewage conveyance system



# emptying of the tank

The tank must be emptied when there is too much SLUDGE in it.

The sludge in the tank builds up over time. Sludge build up happens more quickly when

- . too little water is used : the more water used, the slower the sludge build-up
- newspaper, sticks, stones or maize cobs are used instead of toilet paper
- many people use one toilet



### How the sewers work and



## system works













Tips for trouble free operation of the septic tank





















The Local Authority

#### How the solids-free sewer

#### The septic tank



### toilet work? Available flushing techniques Sullage Cistern flush flush (low-level cistern) Cistern flush (raised cistern) Flush poured with bucket of water **Tips** Clean Clean latrine once a week the bowl regularly Flush after every use Use only toilet paper A dirty toilet stinks Newspaper blocks A dirty toilet is toilets and pipes unpleasant to use

Disease is spread by excreta