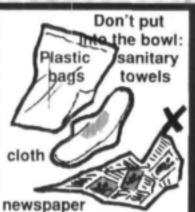

### toilet work? Available flushing techniques Sullage Cistern flush flush (low-level cistern) Cistern flush (raised cistern) Flush poured with bucket of water **Tips** Clean Clean latrine once a week the bowl regularly Flush after every use Use only toilet paper A dirty toilet stinks Newspaper blocks A dirty toilet is toilets and pipes unpleasant to use