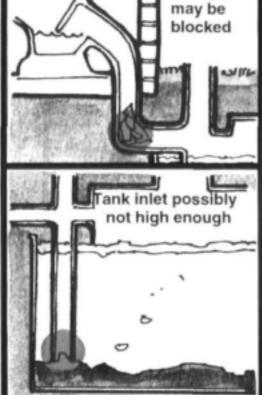

## Problems with the septic tank

**Dutlet pipe** 

Clear pipe by removing the material causing the blockage.

# emptying of the tank

The tank must be emptied when there is too much SLUDGE in it.

The sludge in the tank builds up over time. Sludge build up happens more quickly when

- . too little water is used : the more water used, the slower the sludge build-up
- newspaper, sticks, stones or maize cobs are used instead of toilet paper
- many people use one toilet