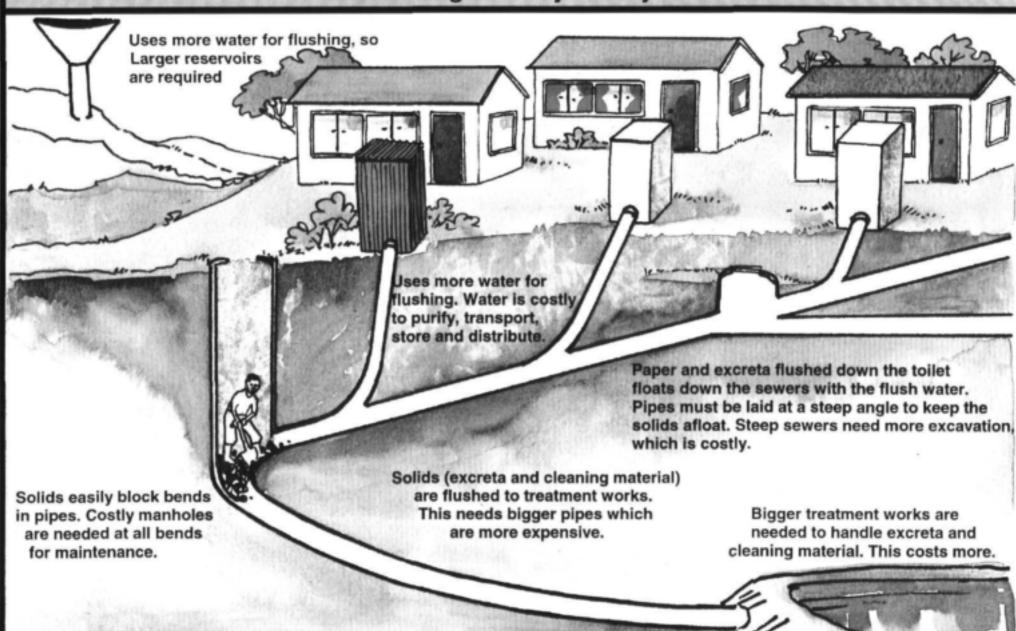

## Problems with the septic tank





**Dutlet pipe** 









Clear pipe by removing the material causing the blockage.











## Dealing with Problems with the sewers Problems with the toilet Handle does Pedestal Cistern Flush does leaks? leaks? not clear the not return? bowl? Sewage runs back into the tank, or sewage is running out of cleaning points and manholes. Check for Sewage does not Design or construction problem Pedestal is Repair. blockage. drain away due to a broken. Repair blockage or replace.

Repair cistern



#### Why choose a solids-free

#### A raw sewage conveyance system



# emptying of the tank

The tank must be emptied when there is too much SLUDGE in it.

The sludge in the tank builds up over time. Sludge build up happens more quickly when

- . too little water is used : the more water used, the slower the sludge build-up
- newspaper, sticks, stones or maize cobs are used instead of toilet paper
- many people use one toilet



### How the sewers work and



## system works













Tips for trouble free operation of the septic tank





















The Local Authority

#### How the solids-free sewer

#### The septic tank



### toilet work? Available flushing techniques Sullage Cistern flush flush (low-level cistern) Cistern flush (raised cistern) Flush poured with bucket of water **Tips** Clean Clean latrine once a week the bowl regularly Flush