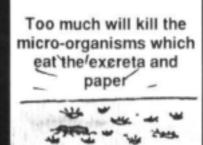

# emptying of the tank

The tank must be emptied when there is too much SLUDGE in it.

The sludge in the tank builds up over time. Sludge build up happens more quickly when

- . too little water is used : the more water used, the slower the sludge build-up
- newspaper, sticks, stones or maize cobs are used instead of toilet paper
- many people use one toilet