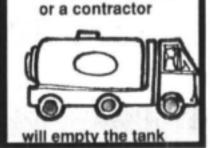

# emptying of the tank

The tank must be emptied when there is too much SLUDGE in it.

The sludge in the tank builds up over time. Sludge build up happens more quickly when

- . too little water is used : the more water used, the slower the sludge build-up
- newspaper, sticks, stones or maize cobs are used instead of toilet paper
- many people use one toilet