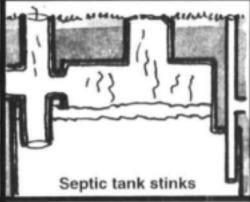

# emptying of the tank

The tank must be emptied when there is too much SLUDGE in it.

The sludge in the tank builds up over time. Sludge build up happens more quickly when

- . too little water is used : the more water used, the slower the sludge build-up
- newspaper, sticks, stones or maize cobs are used instead of toilet paper
- many people use one toilet