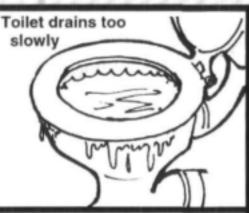

## Dealing with Problems with the sewers Problems with the toilet Handle does Pedestal Cistern Flush does leaks? leaks? not clear the not return? bowl? Sewage runs back into the tank, or sewage is running out of cleaning points and manholes. Check for Sewage does not Design or construction problem Pedestal is Repair. blockage. drain away due to a broken. Repair blockage or replace.