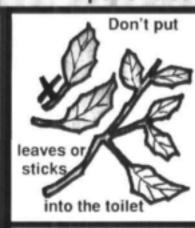

# emptying of the tank

The tank must be emptied when there is too much SLUDGE in it.

The sludge in the tank builds up over time. Sludge build up happens more quickly when

- . too little water is used : the more water used, the slower the sludge build-up
- newspaper, sticks, stones or maize cobs are used instead of toilet paper
- many people use one toilet