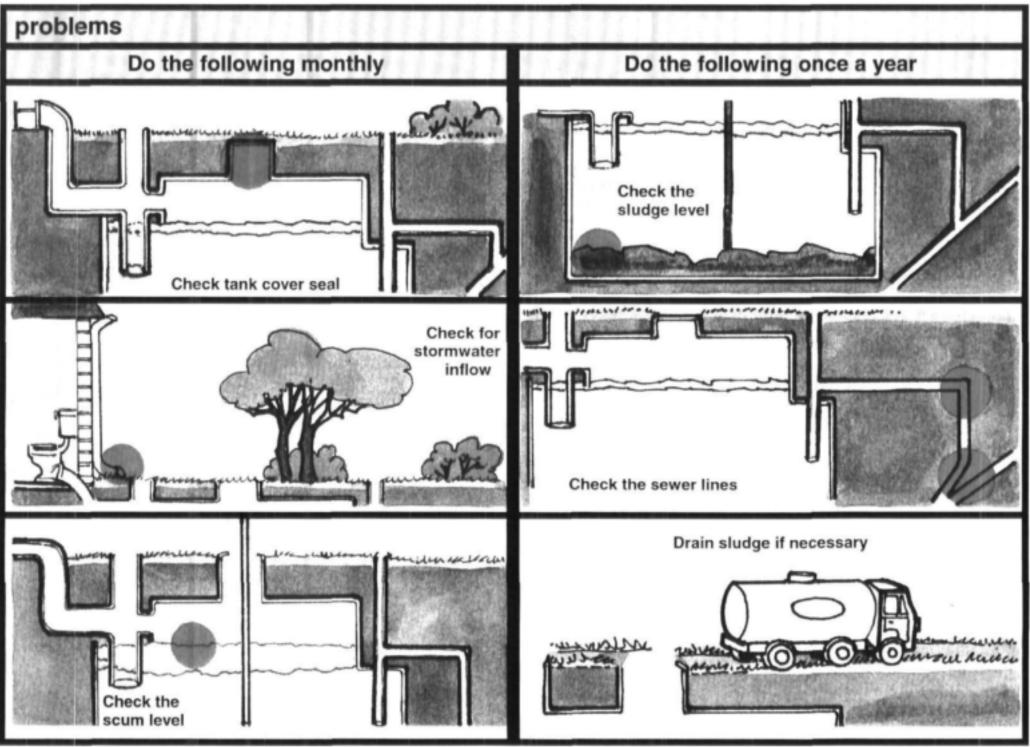

## system works

Tips for trouble free operation of the septic tank

The Local Authority