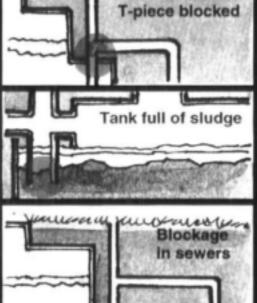

## Dealing with Problems with the sewers Problems with the toilet Handle does Pedestal Cistern Flush does leaks? leaks? not clear the not return? bowl? Sewage runs back into the tank, or sewage is running out of cleaning points and manholes. Check for Sewage does not Design or construction problem Pedestal is Repair. blockage. drain away due to a broken. Repair blockage or replace.

# emptying of the tank

The tank must be emptied when there is too much SLUDGE in it.

The sludge in the tank builds up over time. Sludge build up happens more quickly when

- . too little water is used : the more water used, the slower the sludge build-up
- newspaper, sticks, stones or maize cobs are used instead of toilet paper
- many people use one toilet