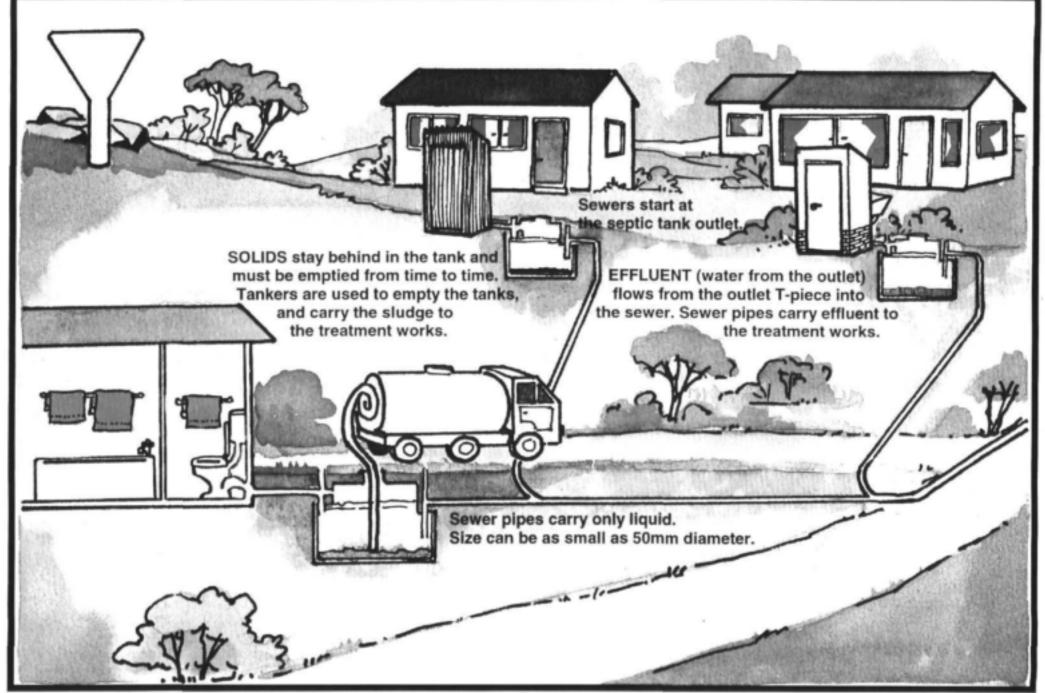

### How the sewers work and

#### How the solids-free sewer

#### The septic tank