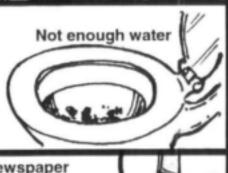

### toilet work? Available flushing techniques Sullage Cistern flush flush (low-level cistern) Cistern flush (raised cistern) Flush poured with bucket of water **Tips** Clean Clean latrine once a week the bowl regularly Flush after every use Use only toilet paper A dirty toilet stinks Newspaper blocks A dirty toilet is toilets and pipes unpleasant to use