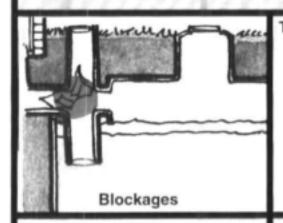

## Problems with the septic tank

**Dutlet pipe** 

Clear pipe by removing the material causing the blockage.