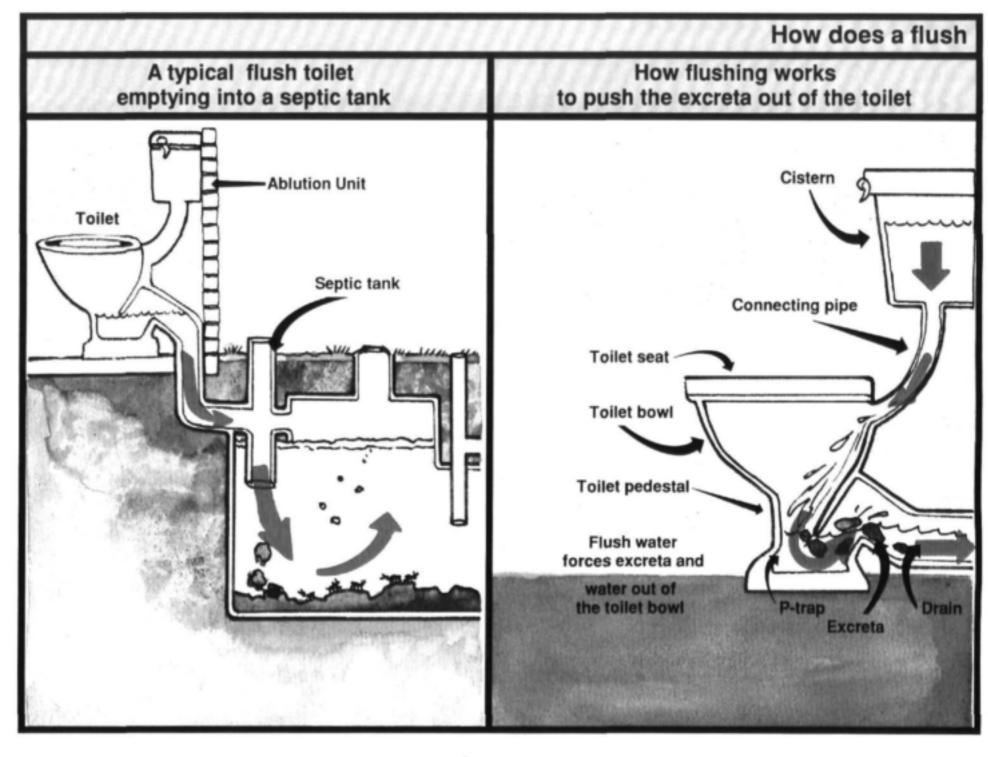

### toilet work? Available flushing techniques Sullage Cistern flush flush (low-level cistern) Cistern flush (raised cistern) Flush poured with bucket of water **Tips** Clean Clean latrine once a week the bowl regularly Flush after every use Use only toilet paper A dirty toilet stinks Newspaper blocks A dirty toilet is toilets and pipes unpleasant to use