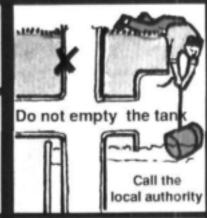

# emptying of the tank

The tank must be emptied when there is too much SLUDGE in it.

The sludge in the tank builds up over time. Sludge build up happens more quickly when

- . too little water is used : the more water used, the slower the sludge build-up
- newspaper, sticks, stones or maize cobs are used instead of toilet paper
- many people use one toilet

## system works

Tips for trouble free operation of the septic tank

The Local Authority