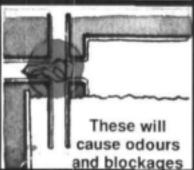

## Problems with the septic tank

**Dutlet pipe** 

Clear pipe by removing the material causing the blockage.