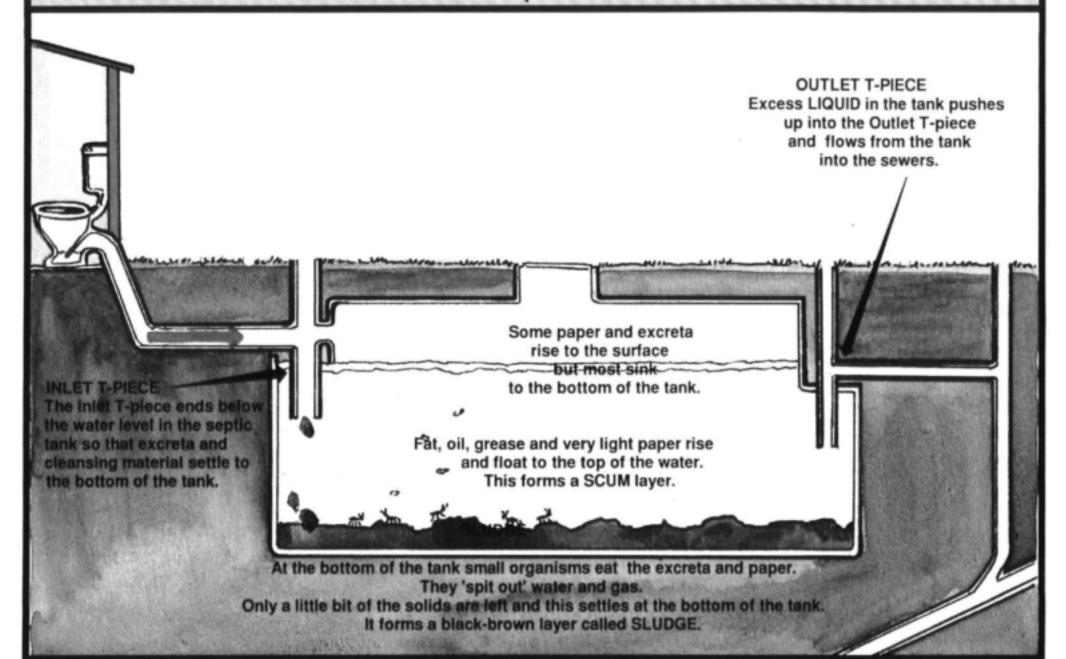

#### The septic tank

# emptying of the tank

The tank must be emptied when there is too much SLUDGE in it.

The sludge in the tank builds up over time. Sludge build up happens more quickly when

- . too little water is used : the more water used, the slower the sludge build-up
- newspaper, sticks, stones or maize cobs are used instead of toilet paper
- many people use one toilet