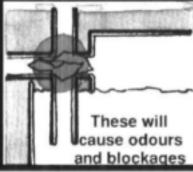

## Problems with the septic tank

**Dutlet pipe** 

Clear pipe by removing the material causing the blockage.