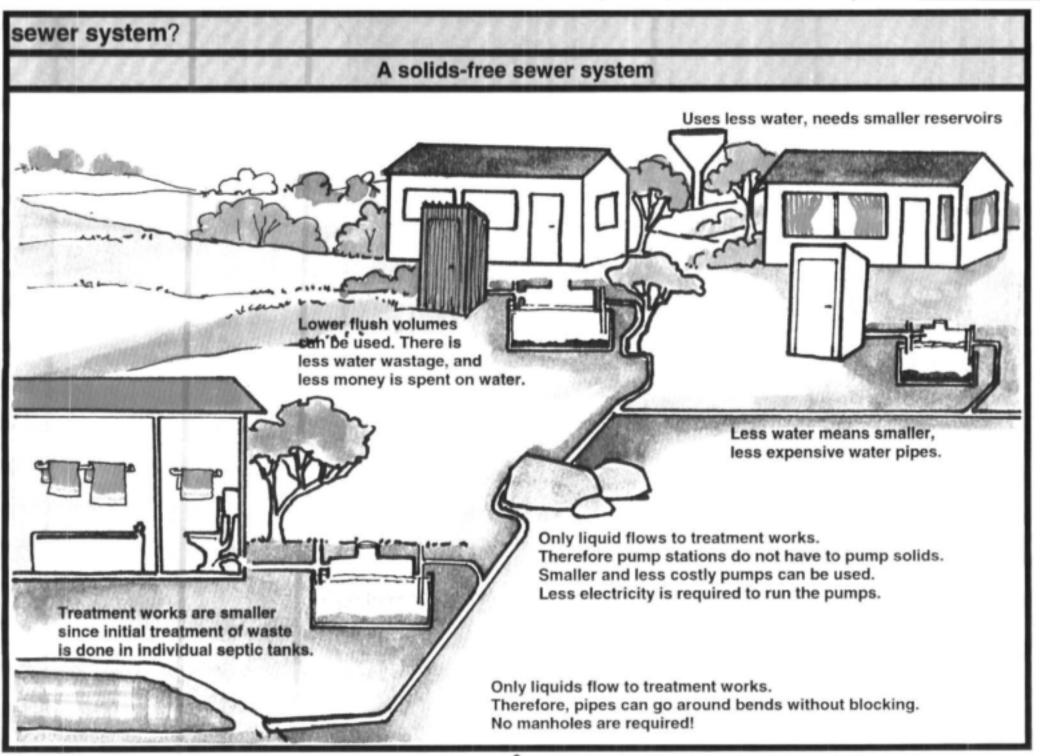

## Problems with the septic tank





**Dutlet pipe** 









Clear pipe by removing the material causing the blockage.











## Dealing with Problems with the sewers Problems with the toilet Handle does Pedestal Cistern Flush does leaks? leaks? not clear the not return? bowl? Sewage runs back into the tank, or sewage is running out of cleaning points and manholes. Check for Sewage does not Design or construction problem Pedestal is Repair. blockage. drain away due to a broken. Repair blockage or replace.

Repair cistern



#### Why choose a solids-free

#### A raw sewage conveyance system



# emptying of the tank

The tank must be emptied when there is too much SLUDGE in it.

The sludge in the tank builds up over time. Sludge build up happens more quickly when

- . too little water is used : the more water used, the slower the sludge build-up
- newspaper, sticks, stones or maize cobs are used instead of toilet paper
- many people use one toilet



### How the sewers work and



## system works













Tips for trouble free operation of the septic tank





















The Local Authority

#### How the solids-free sewer

#### The septic tank



### toilet work? Available flushing techniques Sullage Cistern flush flush (low-level cistern) Cistern flush (raised cistern) Flush poured with bucket of w