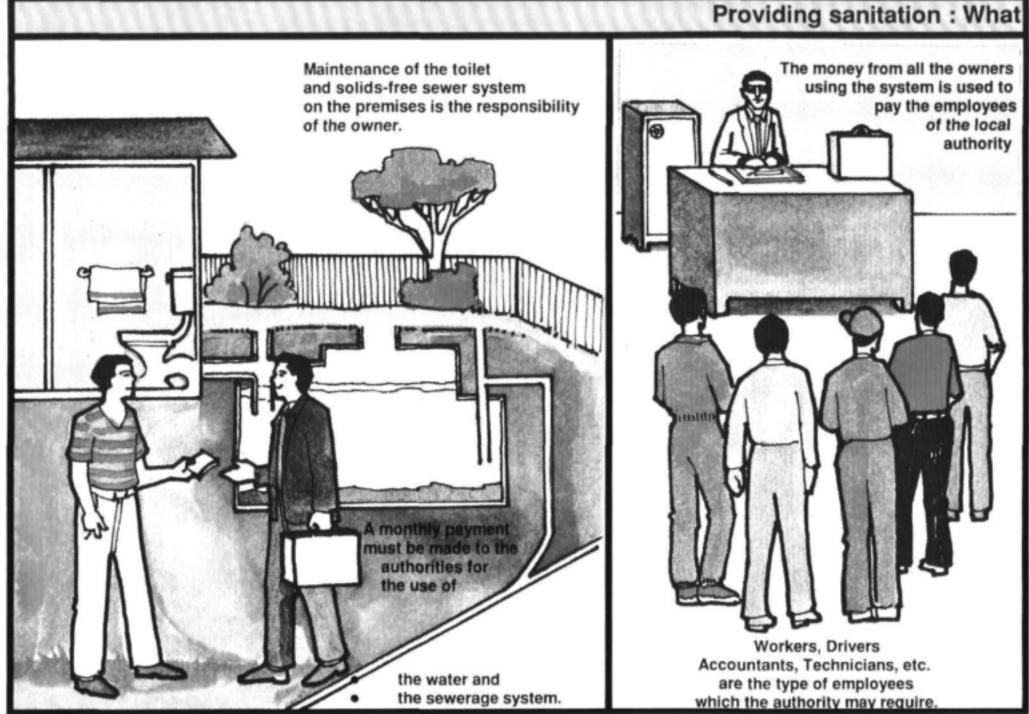

## system works

Tips for trouble free operation of the septic tank

The Local Authority