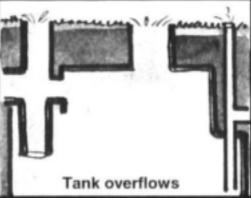

## Problems with the septic tank

**Dutlet pipe** 

Clear pipe by removing the material causing the blockage.