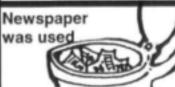

# emptying of the tank

The tank must be emptied when there is too much SLUDGE in it.

The sludge in the tank builds up over time. Sludge build up happens more quickly when

- . too little water is used : the more water used, the slower the sludge build-up
- newspaper, sticks, stones or maize cobs are used instead of toilet paper
- many people use one toilet

### toilet work? Available flushing techniques Sullage Cistern flush flush (low-level cistern) Cistern flush (raised cistern) Flush poured with bucket of water **Tips** Clean Clean latrine once a week the bowl regularly Flush after every use Use only toilet paper A dirty toilet stinks Newspaper blocks A dirty toilet is toilets and pipes unpleasant to use