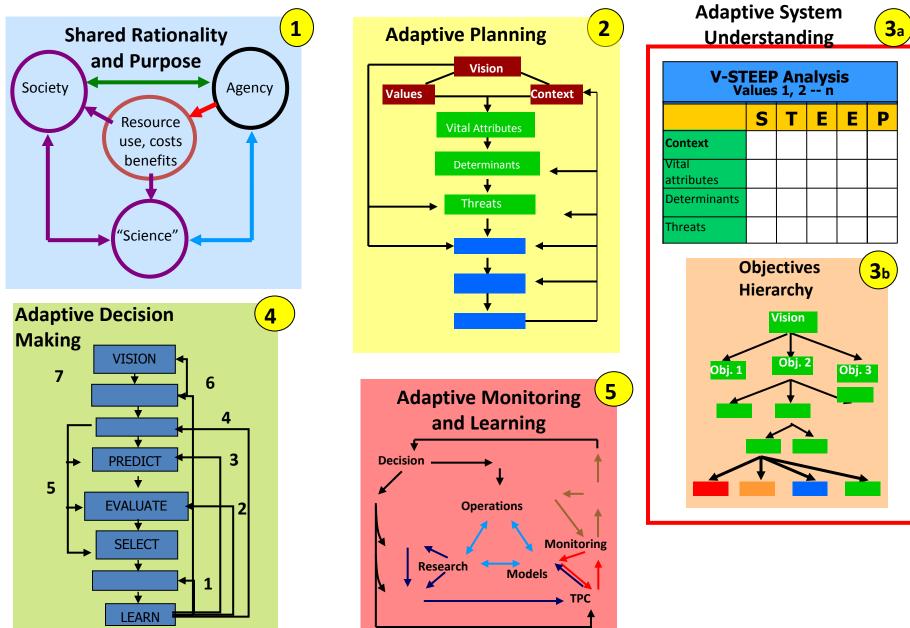

## Strategic Adaptive Management

### **Adaptive Planning Processes**

Environmental, Political

The Inkomati Catchment Management Strategy