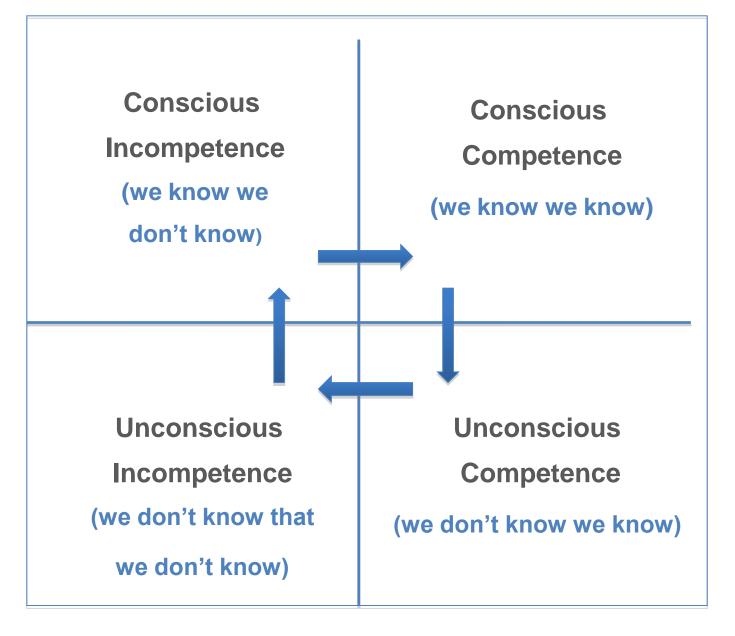

|                                |                                                                           |                           |                                         |                                              |
|                                            |                                                                                                                                                                 |                                |                                                                           |                           |                                         |                                              |



#### Howell's (1982) four stages of learning